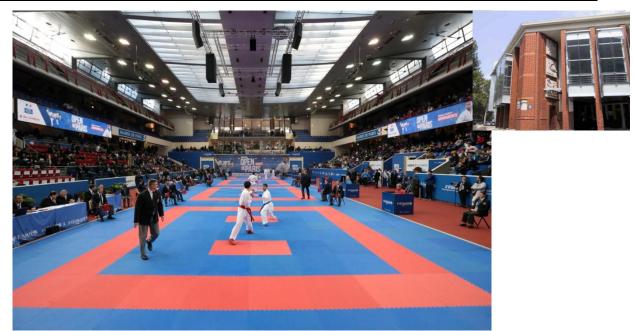

## **CHAMPIONSHIPS VENUE**

The Championships will take place in Pierre-de-Coubertin stadium, Paris, from  $6^{th}$  to  $7^{th}$  of June 2015. Capacity of the stadium is about 4000 spectators. It is situated in the  $16^{th}$  district, 8 kilometers far from the city center.

Stade Pierre de Coubertin 82, avenue Georges-Lafont 75016 Paris Tel: 01 45 27 79 12 Fax: 01 45 27 50 52

Public transportation : Metro 9, Bus189, Bus 175, Bus 289, Bus 62, Bus 72