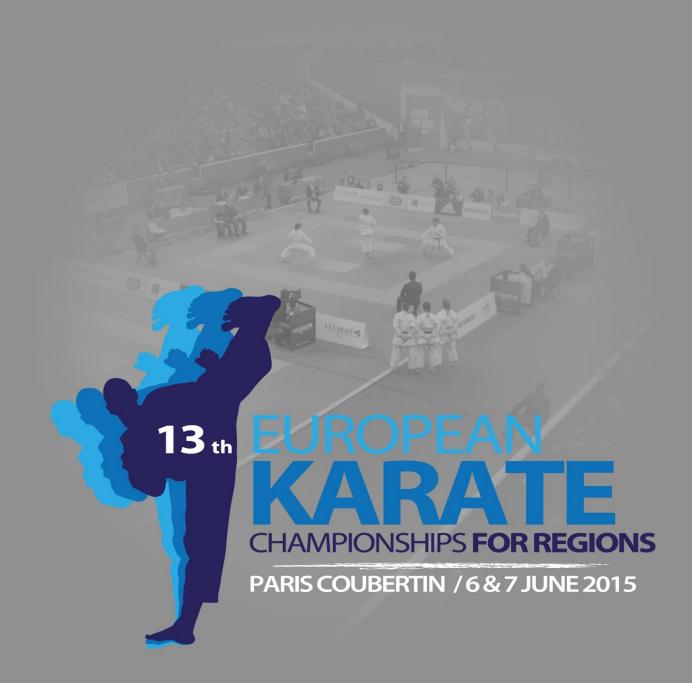

## **REGION ILE DE FRANCE PRESIDENT'S WELCOMING**

Dear friends,

It is with great pleasure that the "Ile de France Region" will host the 13<sup>th</sup> EKF Championships for Regions which will take place the 6<sup>th</sup> to 7<sup>th</sup> of June 2015 at the "Pierre de Coubertin" gymnasium located in Paris.

## **CHAMPIONSHIPS VENUE**

The Championships will take place in Pierre-de-Coubertin stadium, Paris, from  $6^{th}$  to  $7^{th}$  of June 2015. Capacity of the stadium is about 4000 spectators. It is situated in the  $16^{th}$  district, 8 kilometers far from the city center.