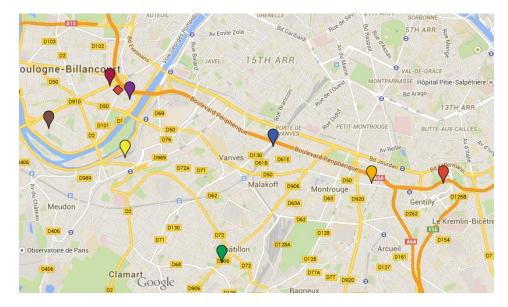

# THE HOTELS

Accommodation Rates (per night per person including breakfast and taxes): Free shuttles (in the morning & in the evening) will be organized between "Pierre de Coubertin" Sport Hall and accommodation that are not within walking distance below:

| CAT | HOTELS                       | DISTANCE TO<br>ARENA | PRICE/NIGHT/PERSON<br>(B&B + taxes) |          |  |  |  |
|-----|------------------------------|----------------------|-------------------------------------|----------|--|--|--|
|     | HEADQUARTER                  |                      |                                     |          |  |  |  |
| 4*  | Mercure Porte de St Cloud    | 100 m                | Single                              | 272,00€  |  |  |  |
|     |                              |                      | Twin                                | 155,00 € |  |  |  |
|     | WITHIN WALKING DISTANCE      |                      |                                     |          |  |  |  |
| 4*  | Radisson Blu                 | 350 m                | Single                              | 150,00€  |  |  |  |
|     |                              |                      | Twin                                | 95,00€   |  |  |  |
| 3*  | IBIS Val de Seine            | 2 km                 | Single                              | 110,00€  |  |  |  |
|     |                              |                      | Twin                                | 65,00€   |  |  |  |
| 3*  | Lagrange City Rives de Seine | 2 km                 | Single                              | 102,00€  |  |  |  |
|     | (Residence)                  |                      | Twin                                | 64,00€   |  |  |  |
|     | FREE SHUTTLE TO THE STA      | DIUM                 |                                     |          |  |  |  |
| 3*  | IBIS Porte d'Orléans         | 6 km                 | Single                              | 100,00€  |  |  |  |
|     |                              |                      | Twin                                | 62,00€   |  |  |  |
|     |                              |                      | Triple                              | 49,00€   |  |  |  |
| 3*  | IBIS Porte d'Italie          | 6 km                 | Single                              | 100,00€  |  |  |  |
|     |                              |                      | Twin                                | 62,00€   |  |  |  |
|     |                              |                      | Triple                              | 49,00€   |  |  |  |
| 2*  | B&B Châtillon                | 4 km                 | Single                              | 77,00€   |  |  |  |
|     |                              |                      | Twin                                | 49,00€   |  |  |  |
|     |                              |                      | Triple                              | 47,00€   |  |  |  |
| 2*  | B&B Malakoff                 | 4 km                 | Single                              | 77,00€   |  |  |  |
|     |                              |                      | Twin                                | 49,00€   |  |  |  |
|     |                              |                      | Triple                              | 47,00€   |  |  |  |

Please refer to pages 18 & 19 for the booking forms.

- SPORT VENUE
- HOTEL B&B MALAKOFF
- HOTEL B&B CHATILLON
- HOTEL IBIS PORTE ORLEANS
- HOTEL IBIS PORTE ITALIE
- HOTEL IBIS VAL DE SEINE
- RESIDENCE LAGRANGE CITY
- HOTEL RADISSON BLU
- HOTEL MERCURE BOULOGNE