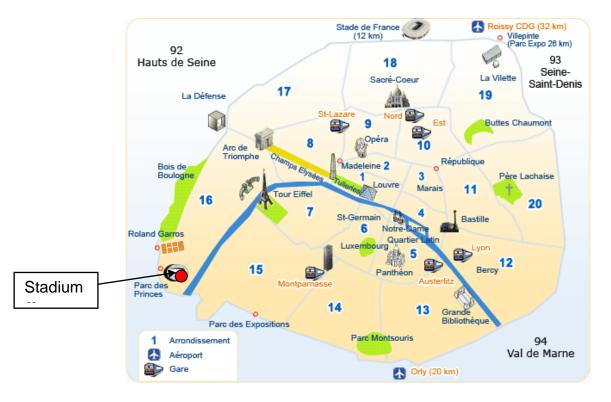

## **CHAMPIONSHIPS VENUE**

The Championships will take place in Pierre-de-Coubertin stadium, Paris, from  $6^{th}$  to  $7^{th}$  of June 2015. Capacity of the stadium is about 4000 spectators. It is situated in the  $16^{th}$  district, 8 kilometers far from the city center.

Stade Pierre de Coubertin 82, avenue Georges-Lafont 75016 Paris Tel: 01 45 27 79 12 Fax: 01 45 27 50 52

Public transportation : Metro 9, Bus189, Bus 175, Bus 289, Bus 62, Bus 72